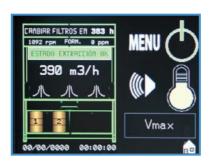

## Formalin detectors

Formaldehyde detector integrated in grossing workstation FET-120/170/200

Continuous reading of formaldehyde in room (ppm).

It indicates through an acoustic and visual alarm in the touch screen of the Grossing Workstation when the ppm level is over the one previously set by the user in the screen. Formaldehyde room sensor-controller