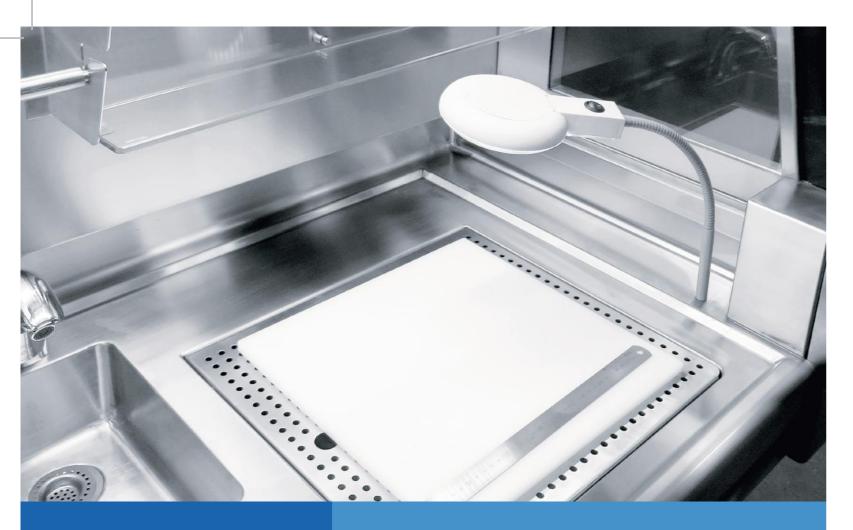

S Tel.+34 91 659 15 06 | Fax. +34 91 653 09 57

info@fvhoods.com

www.fvhoods.com









**Efficiency** 





Quality R







Customized furniture

Personalized grossing workstations



## Formalin detectors

Formaldehyde detector integrated in grossing workstation FET-120/170/200





Continuous reading of formaldehyde in room (ppm).

It indicates through an acoustic and visual alarm in the touch screen of the Grossing Workstation when the ppm level is over the one previously set by the user in the screen. Formaldehyde room sensor-controller



Formaldehyde room sensor-controller with acoustic and visual indicators



Formaldehyde room detector-recorder