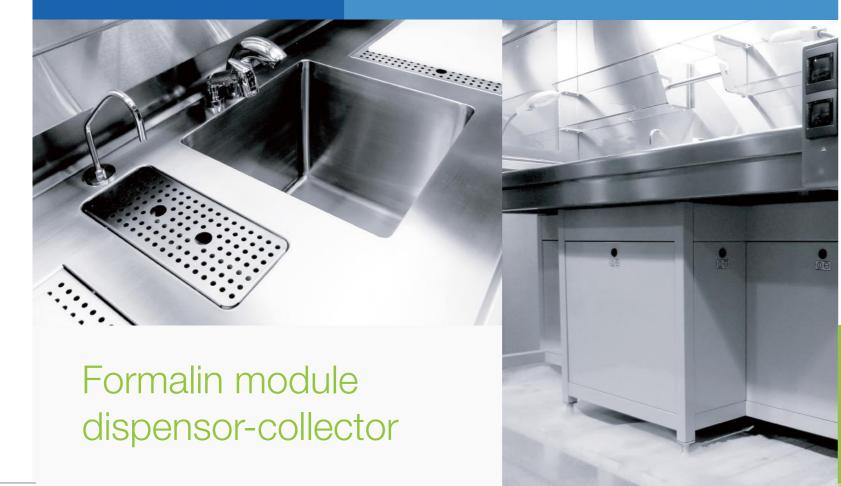

S Tel.+34 91 659 15 06 | Fax. +34 91 653 09 57

info@fvhoods.com

www.fvhoods.com









**Efficiency** 





Quality R







Customized furniture

Personalized grossing workstations



## Formalin detectors

Formaldehyde detector integrated in grossing workstation FET-120/170/200





Continuous reading of formaldehyde in room (ppm).

It indicates through an acoustic and visual alarm in the touch screen of the Grossing Workstation when the ppm level is over the one previously set by the user in the screen. Formaldehyde room sensor-controller



Formaldehyde room sensor-controller with acoustic and visual indicators



Formaldehyde room detector-recorder