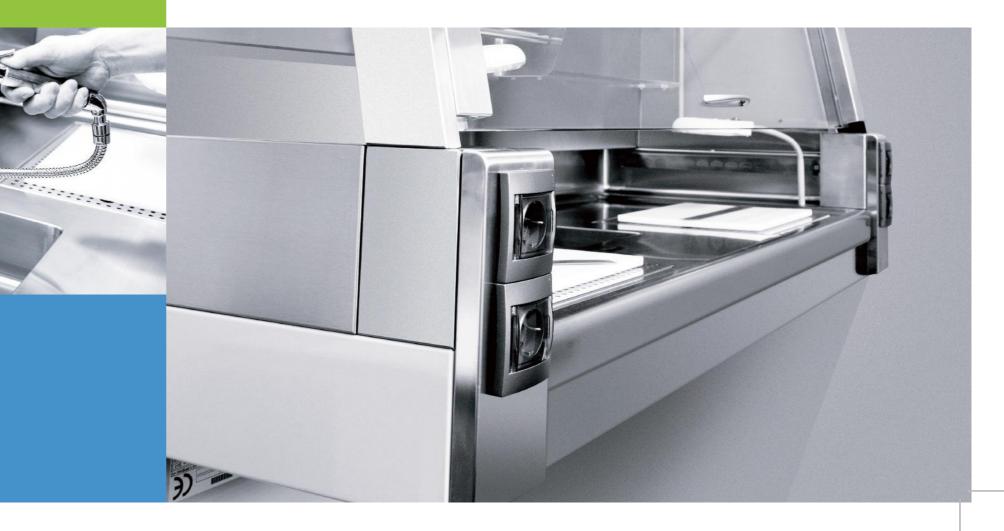

S Tel.+34 91 659 15 06 | Fax. +34 91 653 09 57

info@fvhoods.com

www.fvhoods.com









**Efficiency** 





Quality R







Customized furniture

Personalized grossing workstations



## Formalin detectors

Formaldehyde detector integrated in grossing workstation FET-120/170/200





Continuous reading of formaldehyde in room (ppm).

It indicates through an acoustic and visual alarm in the touch screen of the Grossing Workstation when the ppm level is over the one previously set by the user in the screen. Formaldehyde room sensor-controller



Formaldehyde room sensor-controller with acoustic and visual indicators



Formaldehyde room detector-recorder